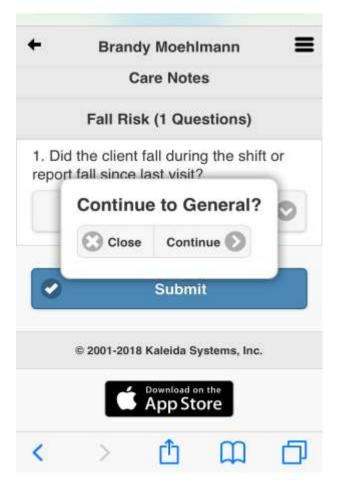

When your shift is over you will need to select the Notes Tab. A box will pop up with: Care Notes, Activities, Caregiver Signature, and Customer Signature. In order to clock out all of these tasks must be complete

= **Brandy Moehlmann** Fri Apr 6 1:00P - 1:30P 0 1 0 Info Clock Notes Activities Update 1 G Companionship Companionship 0 Complete No **Meal Preparation** Ø Complete No

After completing everything you will need to select the Notes Tab and select Caregiver Signature. You and your client will need to sign before clocking out. This needs to be done for every shift.