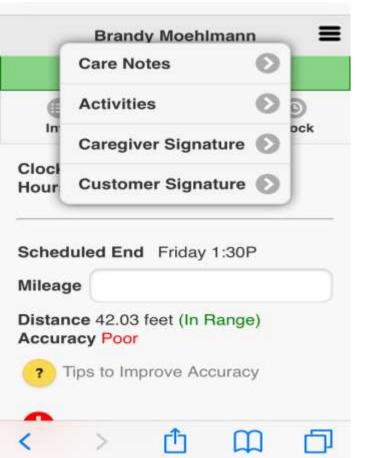

When your shift is over you will need to select the Notes Tab. A box will pop up with: Care Notes, Activities, Caregiver Signature, and Customer Signature. In order to clock out all of these tasks must be complete