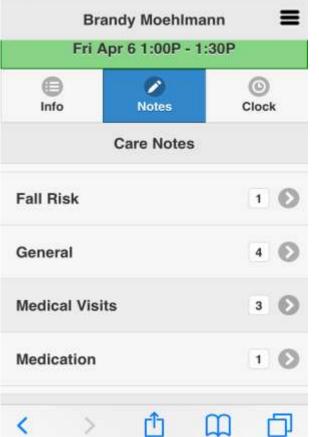

When your shift is over you will need to select the Notes Tab. A box will pop up with: Care Notes, Activities, Caregiver Signature, and Customer Signature. In order to clock out all of these tasks must be complete