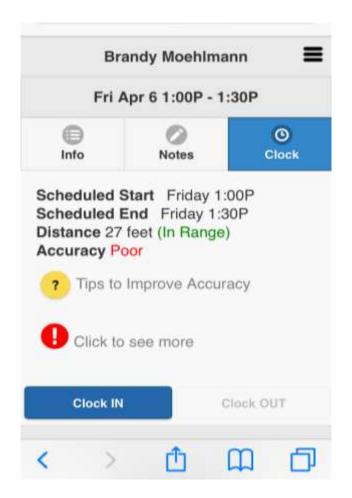

#### When you arrive to your client to clock in you will click "Upcoming Assignments"

Once you allow it to view your location you will be able to clock in. Please note you have to be INSIDE the clients home to clock in correctly.

You may then click the "Clock" button, enter mileage and clock out.

You shift time will turn <u>BLUE</u> when clock out is successful.