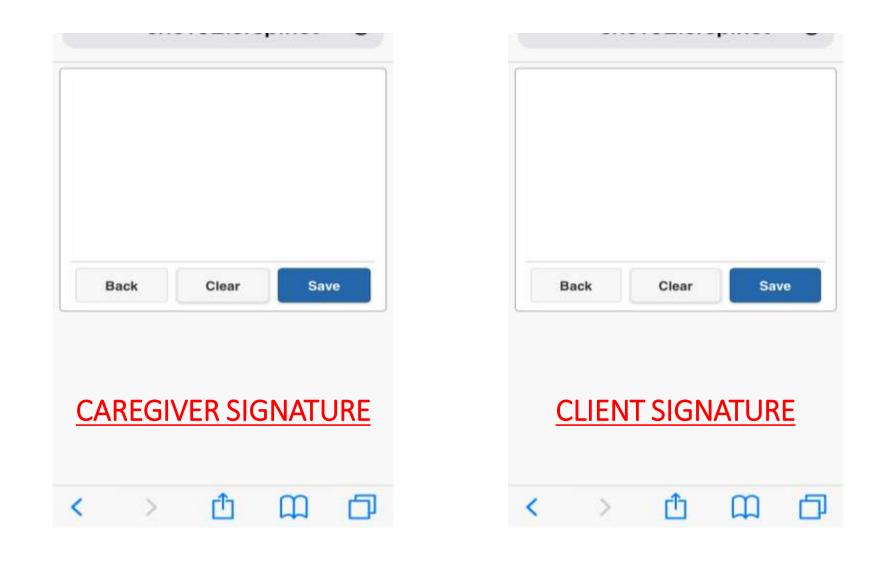

When your shift is over you will need to select the Notes Tab. A box will pop up with: Care Notes, Activities, Caregiver Signature, and Customer Signature. In order to clock out all of these tasks must be complete

= **Brandy Moehlmann** Fri Apr 6 1:00P - 1:30P 0 1 0 Info Clock Notes Activities Update 1 G Companionship Companionship 0 Complete No **Meal Preparation** Ø Complete No

After completing everything you will need to select the Notes Tab and select Caregiver Signature. You and your client will need to sign before clocking out. This needs to be done for every shift.