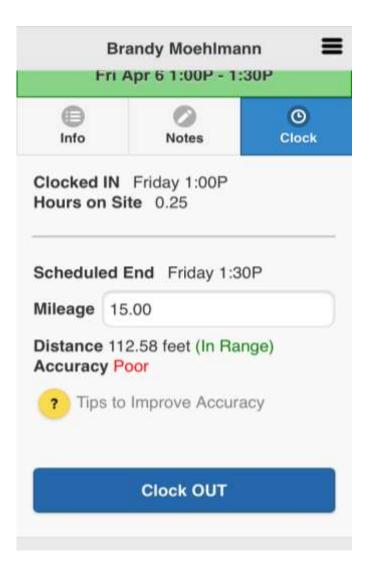

You may then click the "Clock" button, enter mileage and clock out.

You shift time will turn <u>BLUE</u> when clock out is successful.