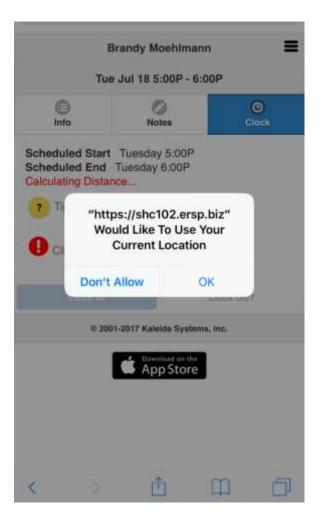

#### When you arrive to your client to clock in you will click "Upcoming Assignments"

Once you allow it to view your location you will be able to clock in. Please note you have to be INSIDE the clients home to clock in correctly.