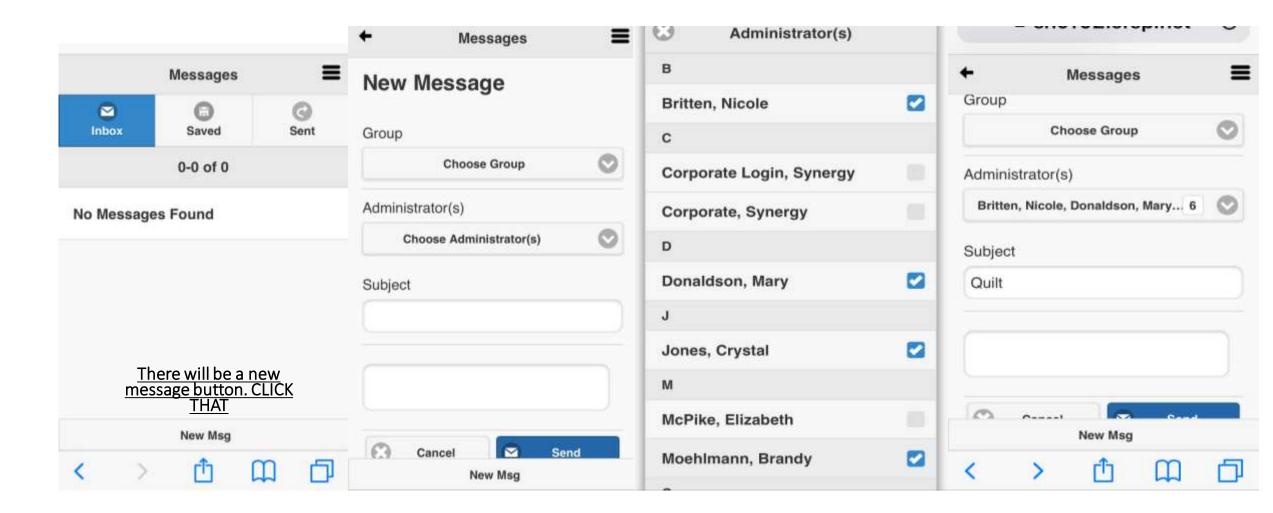

Please make sure you are sending messages BEFORE your scheduled shift.

After confirming your schedule please click the THREE lines at the top to pull up messages

Click: Choose Administrator (S)

Please make sure you choose the following administrators: Nicole, Mary, Brandy, Latricia, Kae, and Crystal

The key word from the care plan should be inserted in the subject line. Then select "Send"