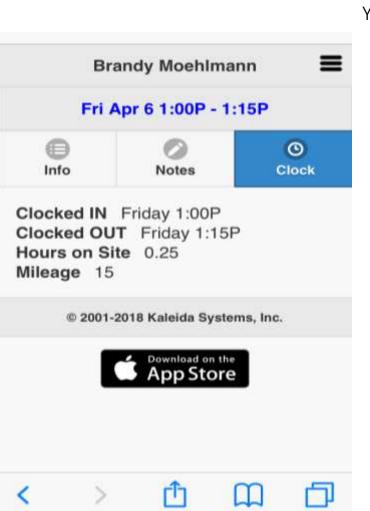

You may then click the "Clock" button, enter mileage and clock out.

You shift time will turn <u>BLUE</u> when clock out is successful.